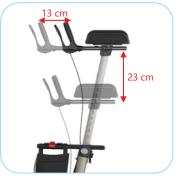

The locking carry handle makes sure it stays firmly when folded thus making it easy to transport and store.

Height adjustable forearm supports. The handgrips with the brake Handle with brake lever integrated levers are rotatable to adjust for in the forearm supports adjustable the best position for the hand. in length.

With a practical small net bag to put between the hand grips for carrying small items.

Large Comfort wheels with black soft PU tyre.

Rotating forearm supports. Can be set in an angle of 22,5° and 45° for maximizing personal comfort.