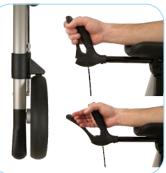

The locking carry handle makes sure it stays firmly when folded thus making it easy to transport and store.

Height adjustable forearm supports. The handgrips with the brake Handle with brake lever integrated levers are rotatable to adjust for in the forearm supports adjustable the best position for the hand. in length.