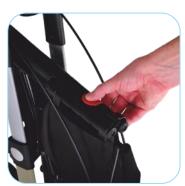

# Wheels:

Front: 285 x 44 mm Rear: 235 x 44 mm with black soft PU tyres

Stays firmly closed with the lock and is easy to open with the push button.

Easy-to-remove carrying bag with special designed easy-to-go clips.