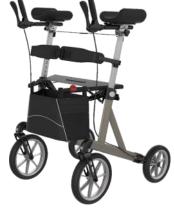

# SERVER XC-W

**OUTDOOR ARTHRITIS ROLLATOR** 

The **Server XC-W** has the Server XC frame base with the triangle profile which enable a rigid frame and responsive steering. The fore arm supports provide more weight bearing possibilities for the driver who needs more support during walking.

### **OUTDOOR ARTHRITIS ROLLATOR**

With the wide Server XC base frame the rollator is tested and approved for outdoor use.

It is one of the few Walkers that is folding and can go into a car easily, for transport. With all aluminium construction it is one of the lightest rollators on the market but still supports up to 200 kg user weight. As a side folding design it offers a better walking posture for the user.

The locking carry handle makes sure it stays firmly when folded thus making it easy to transport and store.

Height adjustable forearm supports. The handgrips with the brake Handle with brake lever integrated levers are rotatable to adjust for in the forearm supports adjustable the best position for the hand. in length.