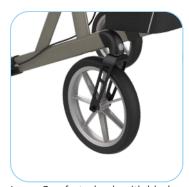

# Wheels:

Front: 285 x 44 mm Rear: 235 x 44 mm with black soft PU tyres

Stays firmly closed with the lock and is easy to open with the push button.

Easy-to-remove carrying bag with special designed easy-to-go clips.

With a practical small net bag to put between the hand grips for carrying small items.

Large Comfort wheels with black soft PU tyre.

Rotating forearm supports. Can be set in an angle of 22,5° and 45° for maximizing personal comfort.