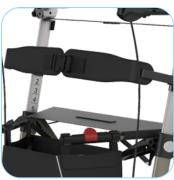

The locking carry handle makes sure it stays firmly when folded thus making it easy to transport and store.

Height adjustable forearm supports. The handgrips with the brake Handle with brake lever integrated levers are rotatable to adjust for in the forearm supports adjustable the best position for the hand. in length.

Safety & relaxation thanks to the Height Adjustable back belt.

**Server XC-W** is **C€**-marked and fulfils the requirements of EU Regulation 2017/745 (MDR) for medical devices.

Copyright © Rehasense® 2021