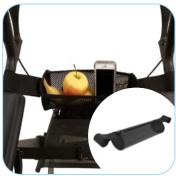

With a practical small net bag to put between the hand grips for carrying small items.

Large Comfort wheels with black soft PU tyre.

Rotating forearm supports. Can be set in an angle of 22,5° and 45° for maximizing personal comfort.