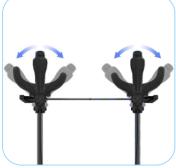

With a practical small net bag to put between the hand grips for carrying small items.

Large Comfort wheels with black soft PU tyre.

Rotating forearm supports. Can be set in an angle of 22,5° and 45° for maximizing personal comfort.