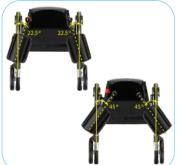

With a practical small net bag to put between the hand grips for carrying small items.

Large Comfort wheels with black soft PU tyre.

Rotating forearm supports. Can be set in an angle of 22,5° and 45° for maximizing personal comfort.