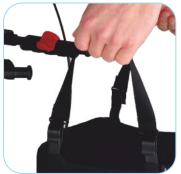

Safety & relaxation thanks to the Height Adjustable back belt.

**Server XC-W** is **C€**-marked and fulfils the requirements of EU Regulation 2017/745 (MDR) for medical devices.

Copyright © Rehasense® 2021